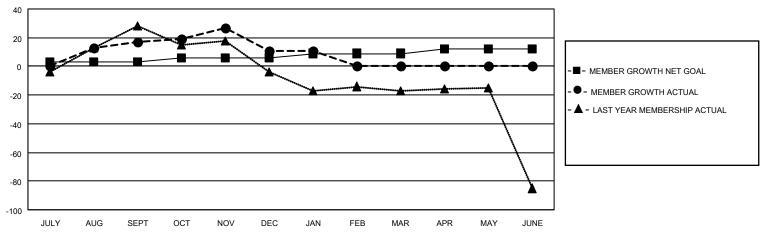

## GOALS AND ACTUAL MEMBERS CUMULATIVE

| DROPPED CLUBS: 1 |    | 32 CLUBS OF 60 ADDED 1 OR<br>MORE NEW MEMBERS | GENDER DISTRIBUTION                 |                                |  |
|------------------|----|-----------------------------------------------|-------------------------------------|--------------------------------|--|
|                  |    |                                               | MALE<br>FEMALE                      | 1,299 (75.09%)<br>431 (24.91%) |  |
| DROPPED MEMBERS  |    |                                               | NON BINARY<br>PREFER NOT TO ANSWER  | 0 (0.00%)<br>0 (0.00%)         |  |
| DECEASED         | 13 |                                               | TREFERENCE TO ANOWER                | 0 (0.0070)                     |  |
| CLUB CANCELLED   | 13 | CLICK HERE FOR CUMULATIVE                     | TOTAL FAMILY UNIT MEMBERS           | 262                            |  |
| OTHER            | 66 | MEMBERSHIP DATA                               |                                     |                                |  |
| TOTAL            | 92 |                                               | FAMILY MEMBERS PAYING HALF DUES 132 |                                |  |
|                  |    |                                               |                                     |                                |  |